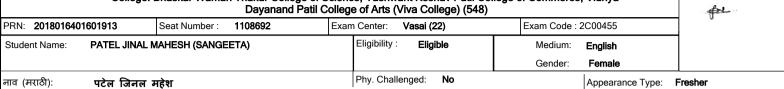

College: Bhaskar Waman Thakur College of Science, Yashwant Keshav Patil College of Commerce, Vidhya

|                           | Dayanand Patil College of Arts (Viva College) (548) |                         |                        |         |  |  |  |  |  |  |
|---------------------------|-----------------------------------------------------|-------------------------|------------------------|---------|--|--|--|--|--|--|
| PRN: 2018016401603355     | Seat Number: 1105318                                | Exam Center: Vasai (22) | Exam Code : 2C00455    | -       |  |  |  |  |  |  |
| Student Name: AMIN ABHISH | EK CHANDRASHEKHAR (GEETA)                           | Eligibility : Eligible  | Medium: <b>English</b> |         |  |  |  |  |  |  |
|                           |                                                     |                         | Gender: <b>Male</b>    |         |  |  |  |  |  |  |
| नाव (मराठी): अमिन अभिषे   | क चंद्रशेखर                                         | Phy. Challenged: No     | Appearance Type:       | Fresher |  |  |  |  |  |  |